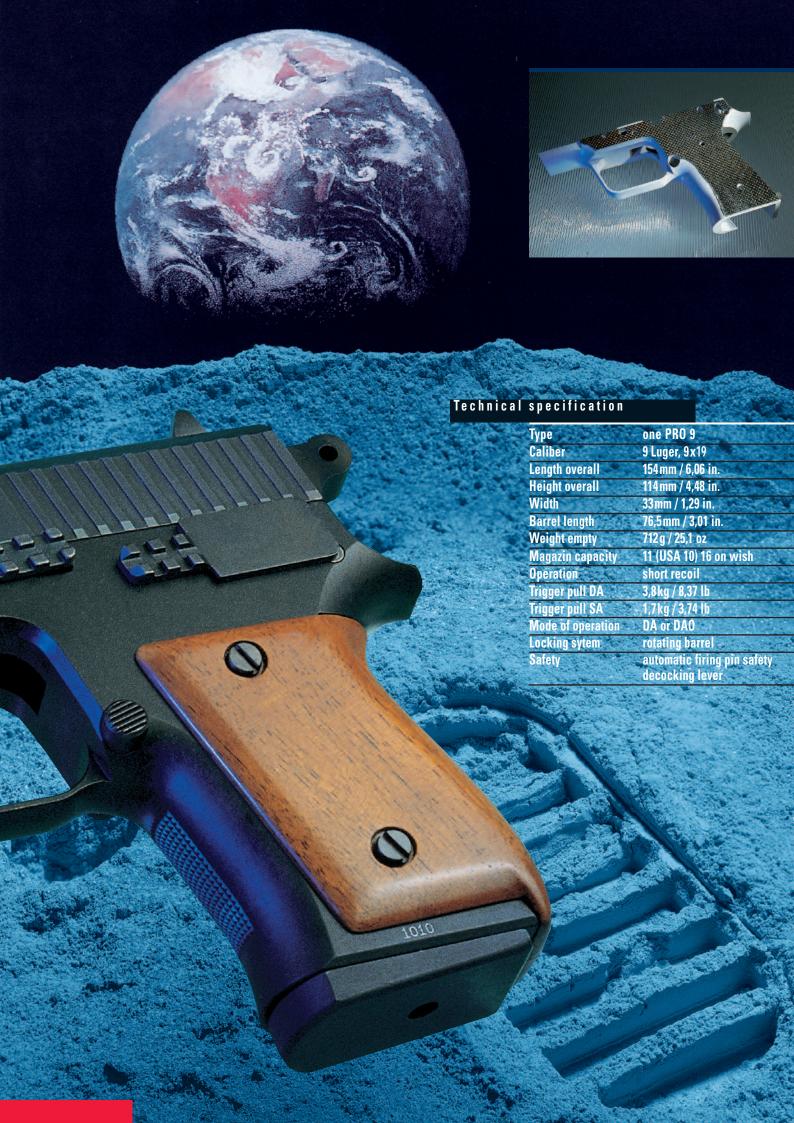

3 W I 3 3

Instrument

The frame, as well as the slide and the major small parts will be fully machined from solid plate and rods to achieve high elasticity, strength and stability.

High capacity magazines available for law enforcement

Designed for shooters with small hands

Patented decocking lever and automatic firing pin lock