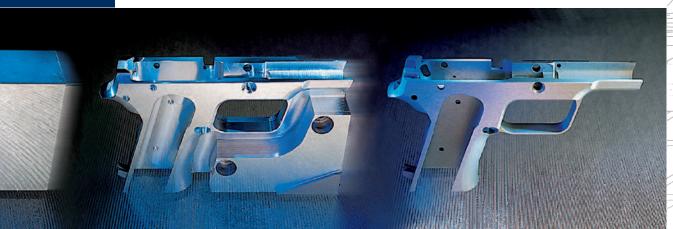

3 W I 3 3

Instrument

The frame, as well as the slide and the major small parts will be fully machined from solid plate and rods to achieve high elasticity, strength and stability.

High capacity magazines available for law enforcement