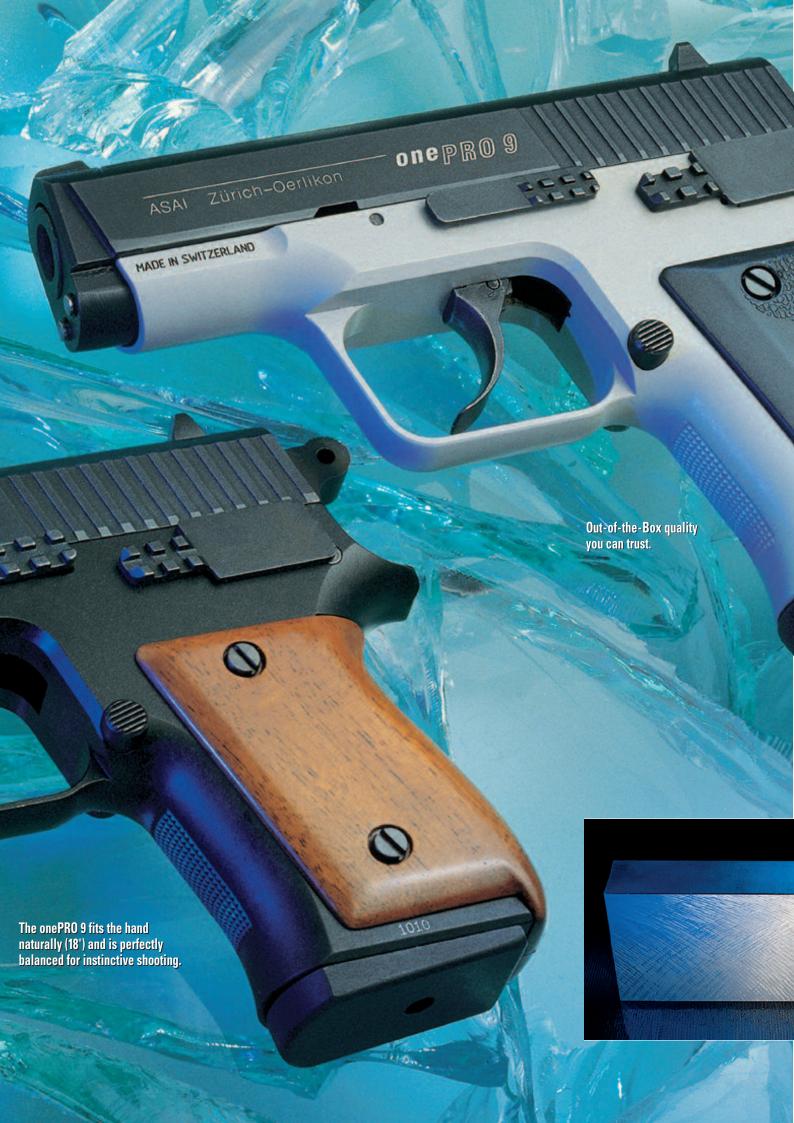

3 W I 3 3

Instrument

The frame, as well as the slide and the major small parts will be fully machined from solid plate and rods to achieve high elasticity, strength and stability.

High capacity magazines available for law enforcement

Designed for shooters with small hands

Patented decocking lever and automatic firing pin lock