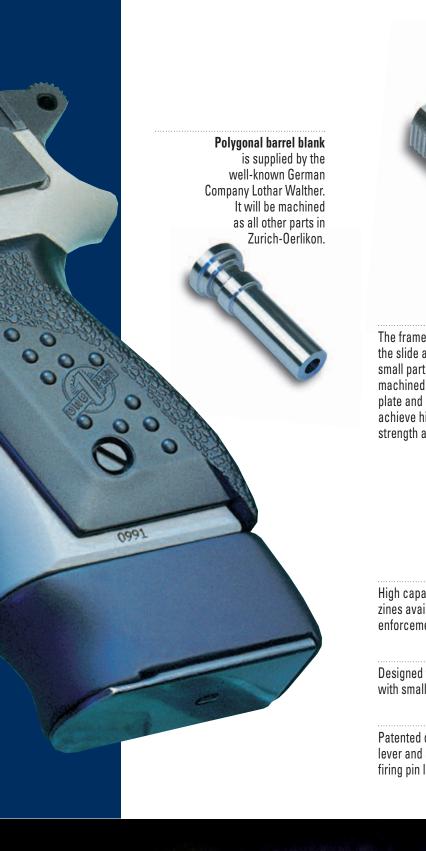

3 W I 3 3

Instrument

The frame, as well as the slide and the major small parts will be fully machined from solid plate and rods to achieve high elasticity, strength and stability.

High capacity magazines available for law enforcement