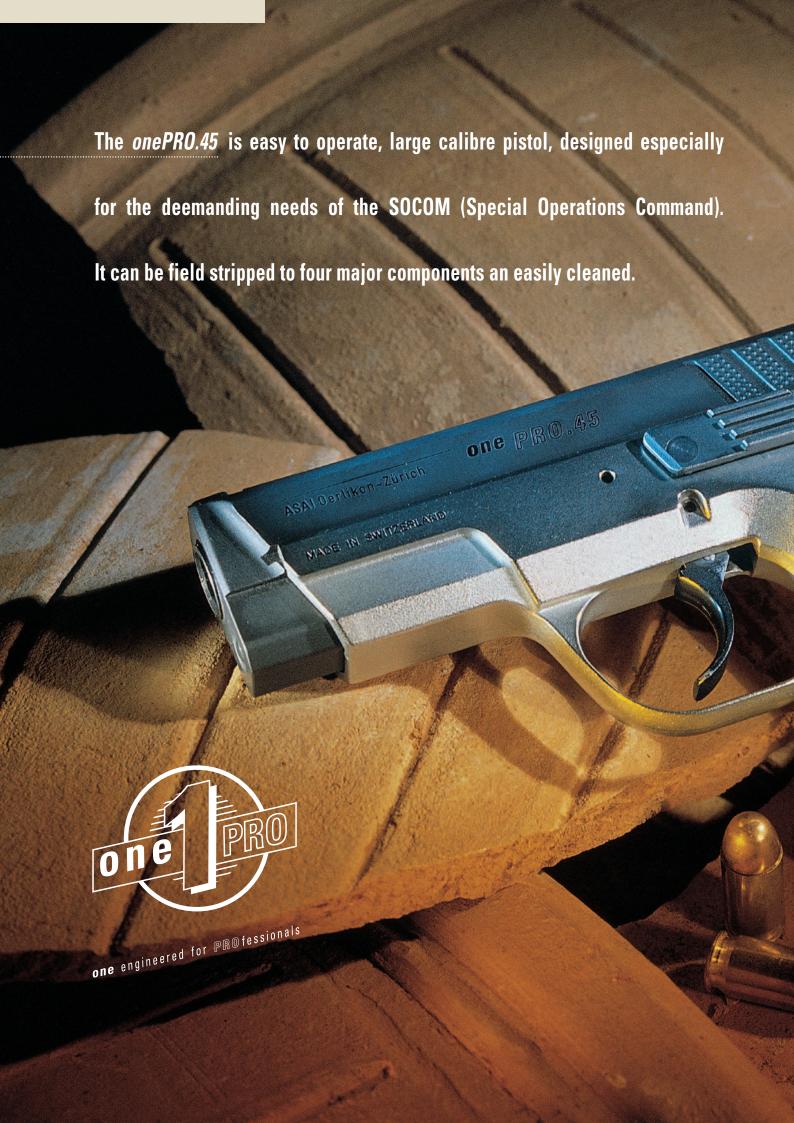

## List of selling points:

.45 fits the hand naturally (18°) and is perfectly balanced for instinctive shooting

chambred for .45 ACP and 400 COR-BON

high capacity magazines available for law enforcements

designed for shooters with small hands

patented decocking lever and automatic firing pin lock

all steel design

simple, quick takedown facilitates pistols maintenance

conversion kit (long barrel and comp.) for IPSC-Shooters