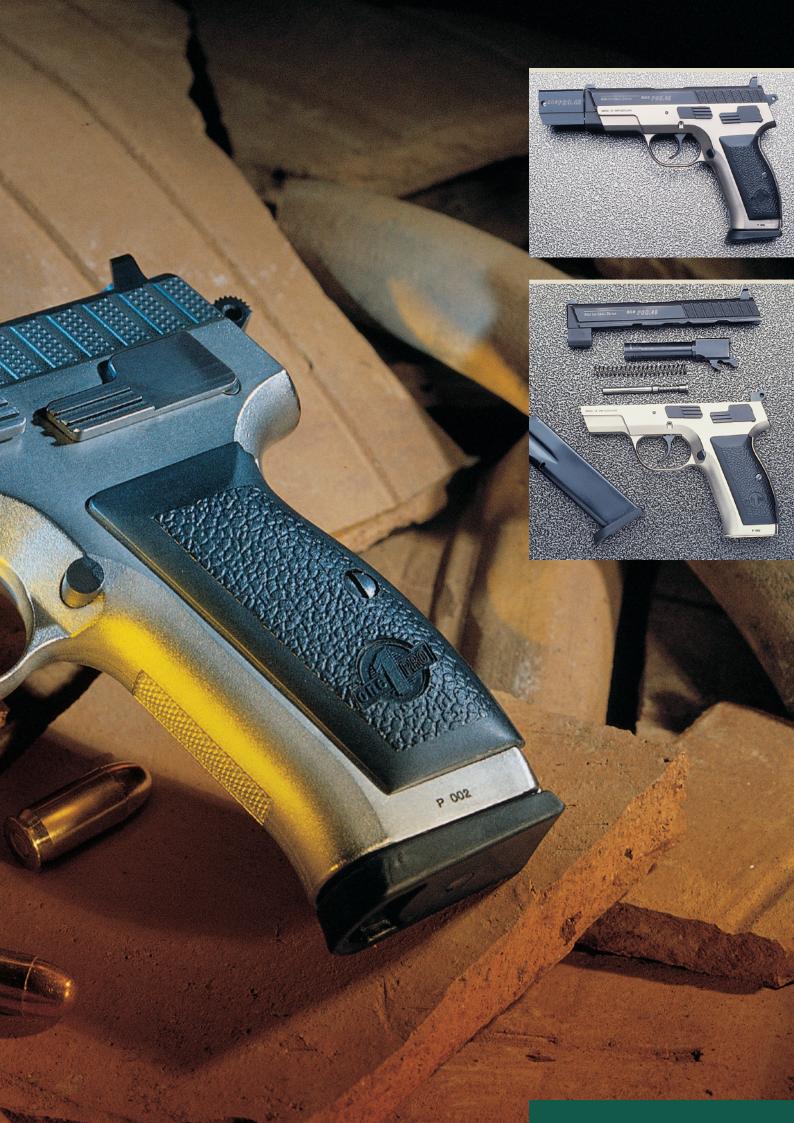

designed for shooters with small hands

patented decocking lever and automatic firing pin lock

all steel design

simple, quick takedown facilitates pistols maintenance

conversion kit (long barrel and comp.) for IPSC-Shooters

ambidextrous levers on wish

Supplied with hard plastic case

Conversion kit

compensator recoil spring guide

- extra mag
- cleaning kit

ASAI's company policy is – high quality pistols with a swiss tradition of excellence.