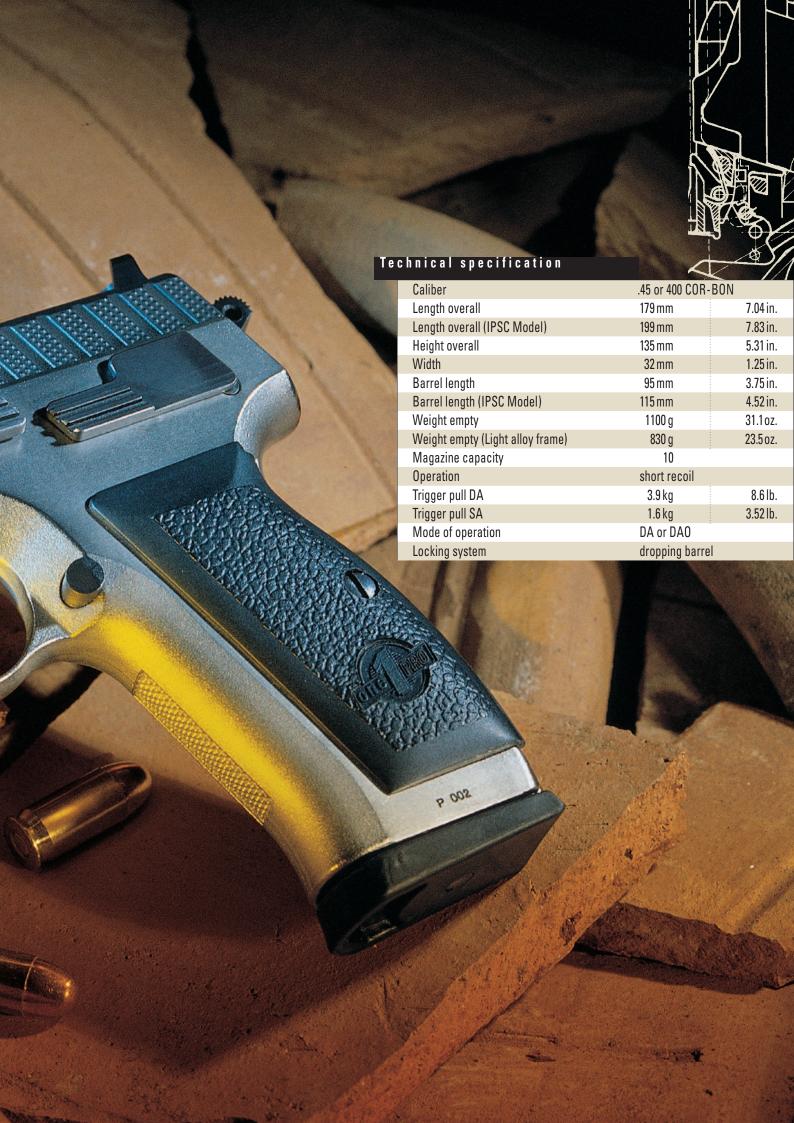

## List of selling points:

.45 fits the hand naturally (18°) and is perfectly balanced for instinctive shooting

chambred for .45 ACP and 400 COR-BON

high capacity magazines available for law enforcements

designed for shooters with small hands

patented decocking lever and automatic firing pin lock

all steel design

simple, quick takedown facilitates pistols maintenance

conversion kit (long barrel and comp.) for IPSC-Shooters

ambidextrous levers on wish

Supplied with hard plastic case

Conversion kit

compensator recoil spring guide

- extra mag
- cleaning kit

ASAI's company policy is – high quality pistols with a swiss tradition of excellence.